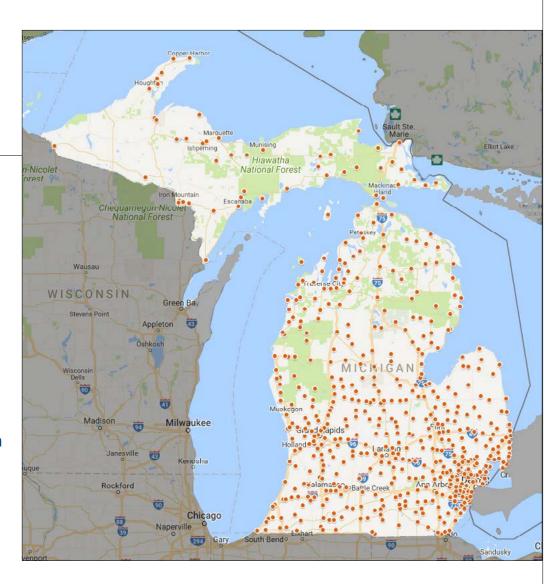

# Michigan Retailer distribution

The Retailer goes to our members and recipients from supporting industries. This map shows the municipalities where our members are located. One dot may represent the location of several members' stores.