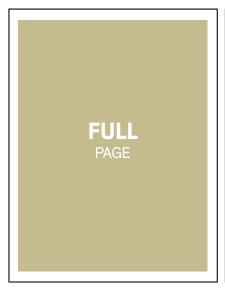

## Ad sizes and rates information

#### Cost per issue/number of issues

| Ad size                   | Width x Height   | 1-2               | 3-5   | 6     |
|---------------------------|------------------|-------------------|-------|-------|
| <b>Full</b><br>PAGE       | 7.8125" x 10.25" | \$900             | \$700 | \$650 |
| 1/2<br>PAGE<br>horizontal | 7.8125" x 5.0"   | \$500             | \$300 | \$250 |
| 1/2<br>PAGE<br>vertical   | 3.781" x 10.25"  | <sup>\$</sup> 500 | \$300 | \$250 |
| 1/4<br>PAGE               | 3.781" x 5.0"    | \$250             | \$200 | \$150 |
| 1/8<br>PAGE               | 3.781" x 2.375"  | \$125             | \$100 | \$75  |