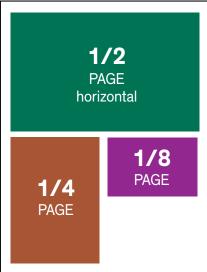

## Ad sizes and rates information

#### Cost per issue/number of issues

| Ad size                   | Width x Height   | 1-2               | 3-5   | 6     |
|---------------------------|------------------|-------------------|-------|-------|
| <b>Full</b><br>PAGE       | 7.8125" x 10.25" | \$900             | \$700 | \$650 |
| 1/2<br>PAGE<br>horizontal | 7.8125" x 5.0"   | \$500             | \$300 | \$250 |
| 1/2<br>PAGE<br>vertical   | 3.781" x 10.25"  | <sup>\$</sup> 500 | \$300 | \$250 |
| 1/4<br>PAGE               | 3.781" x 5.0"    | \$250             | \$200 | \$150 |
| 1/8<br>PAGE               | 3.781" x 2.375"  | \$125             | \$100 | \$75  |